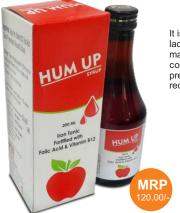

# **Hum-Up**

Iron tonic fortified with Folic acid & Vitamin B12

### INDICATIONS:

It is used to treat or prevent a lack of these nutrients which may occur in certain health conditions (e.g., anemia, pregnancy, poor diet, surgery recovery).

Pack: 200 ml