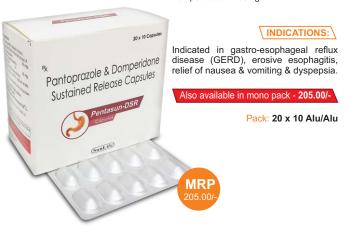

# Pentasun-DSR

Pantoprazole Sodium Sesquiyhdrate 40mg + Domperidone BP 30mg

# Pentasun-40

Pantoprazole 40mg

### INDICATIONS:

Gastroesophageal reflux disease associated with a history of erosive esophagitis, peptic ulcers & pathological hypersecretion including zollinger Ellison syndrome

Pack: 40 mg Vial