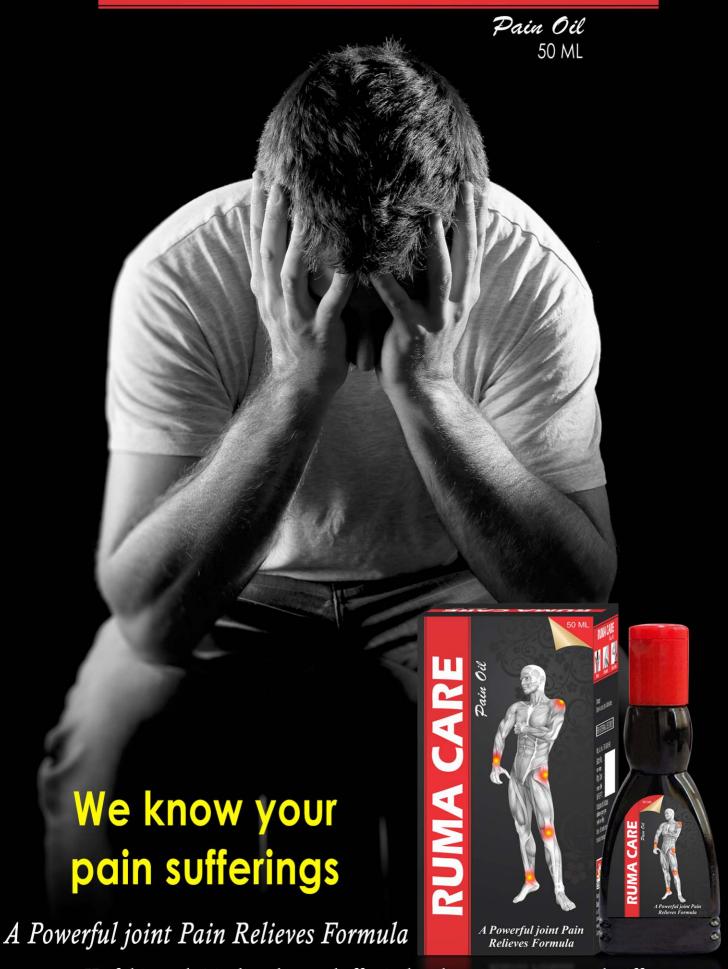

# **Ruma Care**

Pain Killer Oil

### INDICATIONS:

Regular use of Ruma Care oil is effective in reducing joint pain, muscular pain and even helps in strengthening joints.

Pack: 60 ml Oil

# **RUMA CARE**

Useful in arthritic disorders and effectively relives joints pains and stiffness