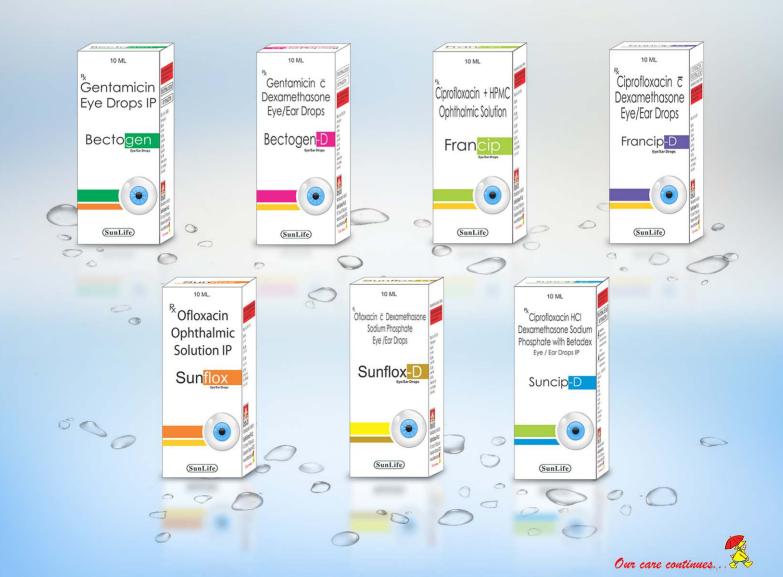

# **Bectogen**

Gentamicin Sulphate IP 0.3% w/v + Hydroxypropylmethyl IP 0.25% w/v + BenzalKonium Cholride Soln IP 0.02% w/v

# Gentamicin Eye Drops IP Bectogen Suntin WRP 32.00/-

Ĉiprofloxacin & HPMC

Ophthalmic Solution

Francip

### INDICATIONS:

Blepharoconjunctivitis, corneal ulcers, keratoconjunctivitis, post-operative prophylaxis.

Pack: 10 ml

# **Bectogen-D**

Gentamicin Sulphate IP 0.3% w/v + Betamethasone Sodium Phosphate IP 0.01% w/v + BenzalKonium Cholride Soln IP 0.001% w/v

# Francip

Ciprofloxacin Hcl IP 0.3% w/v

Conjunctivitis, corneal ulcers, hypopyonulcer, superficial & deeper eye infections & pre & post-operative.

Pack: 10 ml

# Francip-D

Ciprofloxacin Hcl IP 0.3% w/v + Betamethasone IP 0.01% w/v + BenzalKonium Cholride Soln IP 0.02% w/v

### INDICATIONS:

Conjunctivitis, corneal ulcers, hypopyonulcer, superficial & deeper eye infections & pre & post-operative.

Pack: 10 ml

# **Sunflox**

Ofloxacin IP 0.3% w/v

### INDICATIONS:

Indicated for inflammatory conditions of the palpebral & bulbar conjunctiva, cornea & anterior segment of the globe, chronic anterior uveitis and corneal injury from chemical radiation, or thermal burns, or penetration of foreign bodies.

Pack: 10 ml

# **Sunflox-D**

Ofloxacin IP 0.3% w/v + Betamethasone IP 0.05% w/v + BenzalKonium Cholride Soln IP 0.02% w/v

# \*ORoxocin & Desamethosone Sodium Phosphale Eye /Ear Draps Sunflox Sunflox MIRF 40.000/