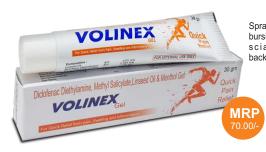

# **Volinex Gel**

Linseed Oil BP 3% w/w + Diclofenac Diethlamine BP 1.16% w/w + Methyl Salicylate 10% w/w + Menthol 5% w/w + Benzyl Alcohol 1% w/w

### INDICATIONS:

Sprains & strains, tendonitis/ bursitis, neck shoulder pain, sciatica/Muscle pain, backache.

Pack: 20 x 30 gm