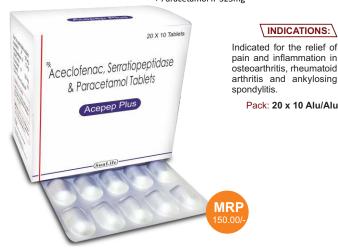

# **Acepep Plus**

Aceclofenac IP 100mg + Serratiopeptidase 15mg + Paracetamol IP 325mg

## INDICATIONS: Indicated for the relief of pain and inflammation in

osteoarthritis, rheumatoid arthritis and ankylosing spondylitis.

Pack: 20 x 10 Alu/Alu