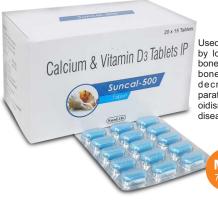

# Suncal-500

Calcium Carbonate 1.25gm + Vitamin D3 250 I.U

### INDICATIONS:

INDICATIONS:

Pack: 20 x 10 Alu/Alu

Used to treat conditions caused by low calcium levels such as bone loss (osteoporosis), weak bones (osteomalacia/rickets), decreased activity of the parathyroid gland (hypoparathyr oidism), and a certain muscle disease (latent tetany).