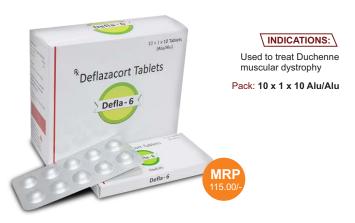

# **Defla-6**

Deflazacort 6mg

## INDICATIONS: Indicated for the relief of pain and inflammation in

osteoarthritis, rheumatoid arthritis and ankylosing spondylitis.

Pack: 20 x 10 Alu/Alu