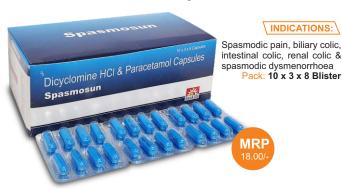

+ Zinc Sulphate Monohydrate IP 61.8mg + Folic Acid IP 1.5mg

### INDICATIONS:

Pregnancy induced anemia.

Pack: 20 x 15 Blister



# Itrasun-200

Itracanazole IP 200mg

# Moxnova-250

Amoxycillin Trihydrate IP 250mg





### INDICATIONS:

Acute otitis media, pneumonia, acute tonsillitis, dental infection, skin & soft tissue infection, gynecological infection, Bone & joints infection, urinary tract infection.

Pack: 10 x 3 x 10 Blister

# Moxnova-500

Amoxycillin Trihydrate IP 500mg







# Omzed-20

Omeprazole IP 20mg



# **Omzed-D**

Omeperazole IP 20mg + Domperidone IP 10mg



# Pentasun-DSR

Pantoprazole Sodium Sesquiyhdrate 40mg + Domperidone BP 30mg



# Rabisun-DSR

Rabeprazole Sodium IP 20mg + Domperidone IP 30mg



# **Spasmosun**

Dicyclomine Hcl IP 10mg + Paracetamol IP 325mg



# **Spasopox**

Tramadol HCL IP 50mg + Paracetamol IP 325mg + Dicyclomine HCL IP 10mg



# **Sunbeplex**

Vitamin B1 IP 1mg + Vitamin B2 IP 1mg + Vitamin B6 IP 0.5mg + Vitamin B12 1mcg + Niacinamide IP 15mg



# Sunbeplex

Vitamin B1 IP 1mg + Vitamin B2 IP 1mg + Vitamin B6 IP 0.5mg + Vitamin B12 1mcg + Niacinamide IP 15mg



# Wide Range of Eye & Ear Dropos



RECLOMETHASONE DIPROPIONATE & CHINOFORM CREAM

BECLOMETHASONE DIPROPIONATE & CHINOFORM CREAM

BECLOSUN-C

BECLOSUN-C SKIN

# **Beclosun-C**

Beclomethasone Dipropionate IP 0.025%w/w + Chinoform(quinidochlor) IP 3%w/w + Chlorocresol IP 0.1% w/w

**MRF** 

### INDICATIONS:

Anti-amoebic, antibacterial and antifungal agent used to treat a variety of infections caused by amoeba, bacteria, & fungi.

Pack: 20 x 15 gm

# **Beclosun-N**

B