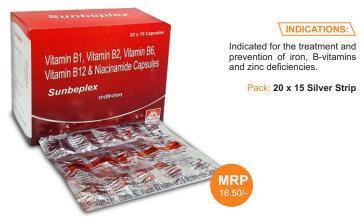

# **Sunbeplex**

Vitamin B1 IP 1mg + Vitamin B2 IP 1mg + Vitamin B6 IP 0.5mg + Vitamin B12 1mcg + Niacinamide IP 15mg

# Sunbeplex

Vitamin B1 IP 1mg + Vitamin B2 IP 1mg + Vitamin B6 IP 0.5mg + Vitamin B12 1mcg + Niacinamide IP 15mg

## INDICATIONS: Indicated for the relief of pain and inflammation in

osteoarthritis, rheumatoid arthritis and ankylosing spondylitis.

Pack: 20 x 10 Alu/Alu