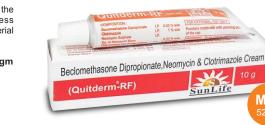

# **Quitderm-RF**

Beclomethasone Dipropionate IP 0.030% w/w + Clotrimazole IP 1% W/W + Neomycin Sulphate 0.5% w/w + Chlorocresol (as Preservative) IP 0.1% w/w

### INDICATIONS:

Indicated for the relief of the inflammation & redness caused byfungal & bacterial infections

Pack: 40 x 5 gm

# **Quitderm-RF**

Beclomethasone Dipropionate IP 0.030% w/w + Clotrimazole IP 1% W/W + Neomycin Sulphate 0.5% w/w + Chlorocresol (as Preservative) IP 0.1% w/w

**MRF** 

SunLife

### INDICATIONS:

Indicated for the relief of the inflammation & redness caused byfungal & bacterial infections.

Pack: 20 x 10 gm

(Quitderm<sup>®</sup>-RF)