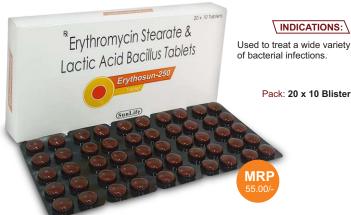

g + Vitamin B12 IP 0.5mcg



# **Defla-6**

Deflazacort 6mg



# **Diclosun**

Diclofenac Sodium IP 50mg + Paracetamol IP 250mg

### INDICATIONS:

Tried & trusted drug for pain & inflammation of any origin

Pack: 25 x 2 x 10 Blister



DOTables

\*Doxycycline Hyclate Tablets USP

Doxx

# Doxx

Doxycycline HCI IP 100mg

## Doxx-L

Doxycycline Hcl IP 100mg + Lactic Acid Bacillus

### INDICATIONS:

treat many different bacterial infections, such as acne, urinary tract infections, intestinal infections, eye infections, gonorrhea, chlamydia, periodontitis (gum disease), and others.

Pack: 20 x 2 x 8 Blister



# **Dulax**

Bisacodyl I.P 5mg

### INDICATIONS:

Treat constipation. It may also be used to clean out the intestines before a bowel examination/surgery.

Pack: 25 x 2 x 10 Silver Strip



# **Erythosun-500** Erythromycin 500mg + Lactic Acid Bacillus



25 x 2 x 10 Tablets

Bisacodyl Gastro-resistant

Tablets I.P. 5 mg

Dulax

# Floxnor-400

Norfloxacin IP 400mg + Lactic Acid Bacillus



# **Erythosun-250** Erythromycin 250mg + Lactic Acid Bacillus

# Floxnor-TZ

Norfloxacin I.P 400mg + Tinidazole IP 600mg + Betacycline Dextrime

# 20 x 10 Tabl Norfloxacin & Tinidazole c beta-cyclodextrin Tablets Floxnor TZ

### INDICATIONS:

Can safely be recommended to Urinary tract infections prostatitis & uncomplicated . Gonorrhea.

Pack: 20 x 10 Blister

# Flusun-150



### INDICATIONS:

Used to treat vaginal yeast infections caused by the yeast known as Candida.

Pack: 50 x 1 x 1 Blister

# Flusun-200

Fluconazole IP 200mg



### INDICATIONS:

Used to treat vaginal yeast infections c