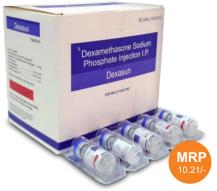

## Dexasun

Dexamethasone Sodium Phospate IP 4mg/ml

### INDICATIONS:

Control of severe allergic condition, dermatologic diseases, endocrine disorders, G.l. diseases, hematologic disorders, neoplastic diseases, acute exacerbations of MS, ophthalmic diseases, renal diseases, respiratory diseases, rheumatic disorders.

Pack: 2 ml Ampoule