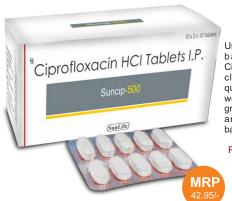

# Suncip-500

Ciprofloxacin IP 500mg

### INDICATIONS:

Used to treat a variety of bacterial infections. Ciprofloxacin belongs to a class of drugs called quinolone antibiotics. It works by stopping the growth of bacteria. This antibiotic treats only bacterial infections.

Pack: 10 x 2 x 10 Round