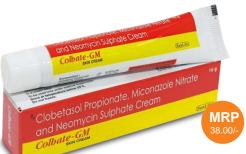

# Colbate-GM

Clobetasole Propionate USP 0.05% w/w + Neomycin Sulphate IP 0.5% w/w + Miconazole Nitrate IP 2% w/w

### INDICATIONS:

Treat a variety of skin conditions (e.g., eczema, psoriasis, dermatitis, allergies, rash).

Pack: 20 x 10 gm