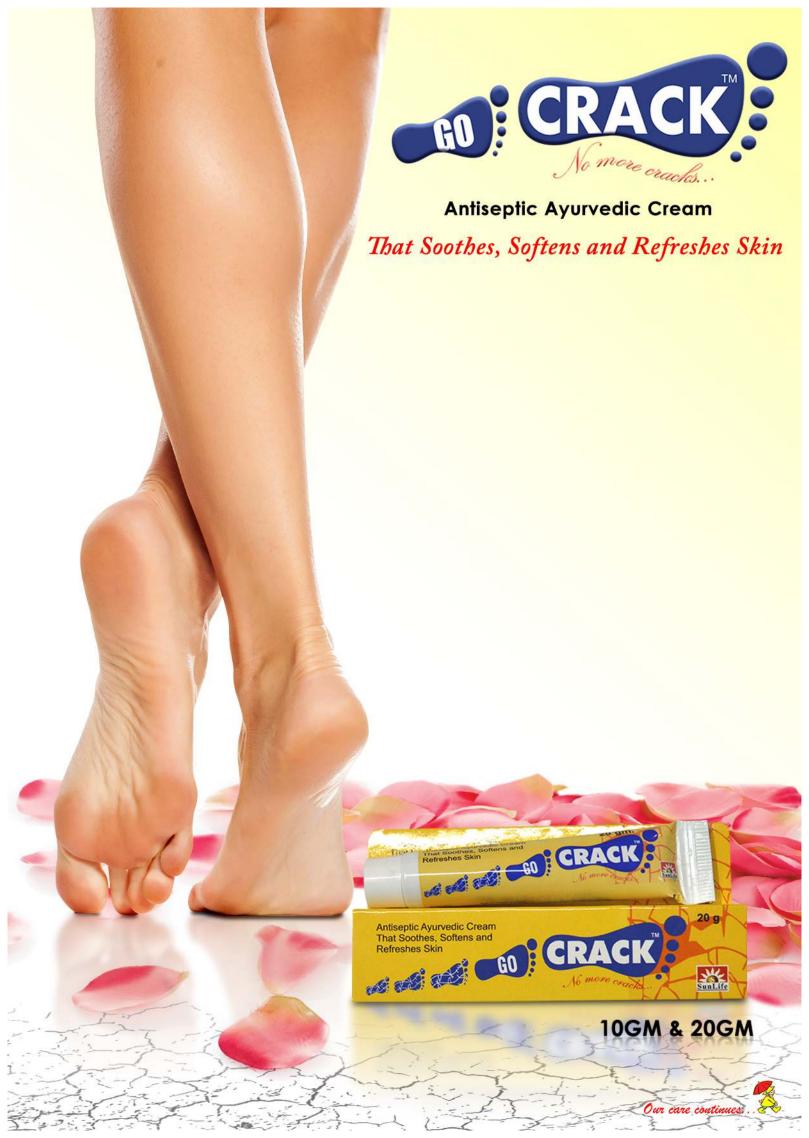

# **Go Crack**

For Cracked Heels

### Go Crack For Cracked Heels

### INDICATIONS:

Herbal formulation foot cream beneficial in soothing cracked heels, peeling feet, dry feet, dry skin on feet & dry cracked feet.

**MRF** 

Antiseptic Ayurvedic Cream
That Soothes, Soltens and
Refreshes Skin

### INDICATIONS:

Herbal formulation foot cream beneficial in soothing cracked heels, peeling feet, dry feet, dry skin on feet & dry cracked feet.

Pack: 20 x 20 gm