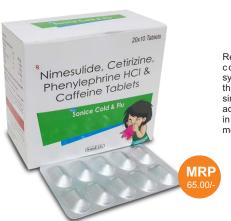

# **New Sonice Cold & Flu**

Nimesulide 100mg + Cetirizine 5mg + Phenylepherine 5mg + Caffeine 25mg

### INDICATIONS:

Relief of nasal & sinus congestion, allergic symptoms of the nose or throat due to allergies, sinus pain & headache & adjunct with antibacterials in sinusitis, tonsillitisotitis media Pain & Fever

Pack: 20 x 10 Alu/Alu