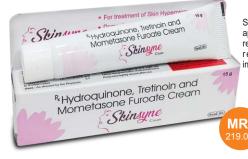

Quitderm-RF CREAM

Quitderm<sup>®</sup>.RF

for radiation burns after

Pack: 20 x 15 gm

Hydroquinone USP 2% w/w + Tretinoin USP 0.025% w/w + Mometasone Furoate IP 0.1% w/w + Methylparaben IP 0.18% w/w + Propylparaben IP 0.02% w/w

### INDICATIONS:

Skinsyne improves the appearance of the skin by reducing fine lines & wrinkles, reducing roughness, & improving skin color.

Pack: 24 x 15 gm