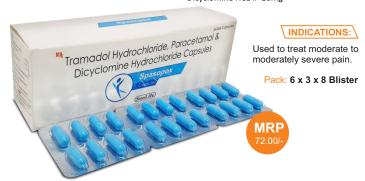

# **Spasopox**

Tramadol HCL IP 50mg + Paracetamol IP 325mg + Dicyclomine HCL IP 10mg