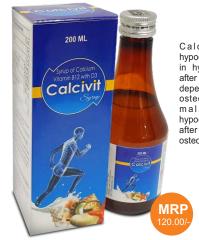

# **Calcivit**

Calcium Vitamin B12 with Vitamin D3

### **INDICATIONS:** \

Calcium supplementation, hypocalcemia & hypophosphatemia in hypothyroidism, bone disease after parathyroidectomy, Vitamin-D dependant rickets, renal tubular osteomalacia, osteomalacia in malabsorption syndrome, hypocalcemia & hypomagnesemia after small bowel resection and osteoporosis.