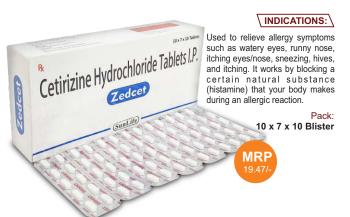

# **Zedcet**

Cetrizine Dihydrochloride IP 10mg

## INDICATIONS: Indicated for the relief of pain and inflammation in

osteoarthritis, rheumatoid arthritis and ankylosing spondylitis.

Pack: 20 x 10 Alu/Alu