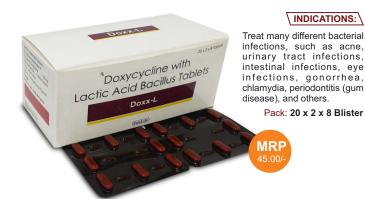

## Doxx-L

Doxycycline Hcl IP 100mg + Lactic Acid Bacillus

### INDICATIONS:

treat many different bacterial infections, such as acne, urinary tract infections, intestinal infections, eye infections, gonorrhea, chlamydia, periodontitis (gum disease), and others.

Pack: 20 x 2 x 8 Blister