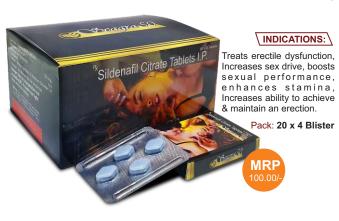

t\*\* Pack: 10 x 1 x 6 Alu/Alu \*\*Potassium Clavulanate Tablet\*\* \*\*Potassium Clavulanate Tablet

# Safedox-OF

Cefopodoxime IP 200mg + Ofloxacin IP 200mg



# **Sefexim-CV**

Cefixime 200mg + Potassium Clavulanate 125mg



# **Sefexim-OF**

Cefixime IP 200mg + Ofloxacillin IP 200mg



# Sefexim-200

Cefixime IP 200mg



# Sefexim-200

Cefixime IP 200mg



# **Sefexim-AZ**

Cefixime IP 200mg + Azithromycin IP 250mg + Lactic Acid Bacillus

# INDICATIONS: 10x1x10 Tablets Used in URTI, LRTI, TB in combination with anti-tubercular drugs, EXT infections, Urogenital infections, STDs & Typhoid & paratyphoid fever & Gynaecological infection. Cefixime, Azithromycin & Lactic acid bacillus Tablets SEFEXIM-AZ Pack: 10 x 1 x 10 Alu/Alu **MRP**

# Seagra-100



# Seagra-50

Sildenafil Citrate 50mg



# Solone-10

Prednisolone IP 10mg



# Solone-5

Prednisolone IP 5mg



### INDICATIONS:

Treat conditions such as arthritis, blood disorders, breathing problems, severe allergies, skin diseases, cancer, eye problems, & immune system disorders.

> Pack: 10 x 8 x 10 Blister

# Sonice

Nimesulide BP 100mg



approved indications are the treatment of acute pain, the symptomatic treatment of osteoarthritis, and primary dysmenorrhoea in adolescents.

Pack: 30 x 15 Blister

Sonice

# Sonice Cold & Flu

# **Sonice Plus**



# INDICATIONS: Sinus pain & headache & adjunct. <sup>®</sup> Nimesulide & Paracetamol Tablets Pack: 10 x 2 x 10 Blister

# Suncal-500

Calcium Carbonate 1.25gm + Vitamin D3 250 I.U

# Suncip-250

Ciprofloxacin IP 250mg



### INDICATIONS:

INDICATIONS:

Pack: 20 x 10 Alu/Alu