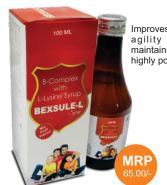

# **Bexsule-L**

B.complex with lycin Tonic

### INDICATIONS:

Improves general well being & agility in healthy people maintains good health in todays highly polluted environment.

Pack: 100 ml