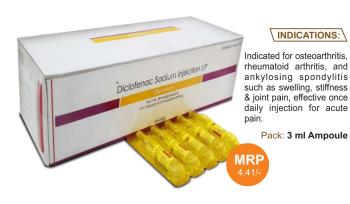

# **Diclosun**

Diclofenac Sodium IP 25mg/ml + Benzyl Alcohol 4%

# **Diclosun Aqua**

Diclofenac Sodium IP 25mg/ml

### INDICATIONS:

Indicated for osteoarthritis, rheumatoid arthritis, and ankylosing spondylitis such as swelling, stiffness & joint pain, effective once daily injection for acute pain.

Pack: 1 ml Ampoule

MRP 19.80/-