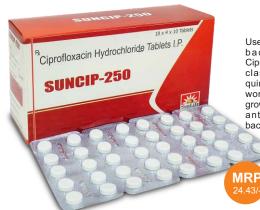

# Suncip-250

Ciprofloxacin IP 250mg

### INDICATIONS:

Used to treat a variety of bacterial infections. Ciprofloxacin belongs to a class of drugs called quinolone antibiotics. It works by stopping the growth of bacteria. This antibiotic treats only bacterial infections.

> Pack: 10 x 4 x 10 Blister