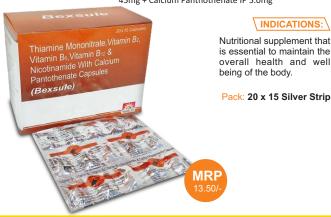

### INDICATIONS:

Nutritional supplement that is essential to maintain the overall health and well being of the body.

Pack: 20 x 10 Silver Strip

Thiamine Mononitrate IP 10mg + Riboflavin IP 10mg + Pyridoxin Hcl IP 3mg + Vitamin -C IP 50mg + Methylcobalamine 100mcg + Niacinamide IP 50mg + Calcium Pantothenate IP 20mg

# INDICATIONS: Nutritional supplement that is essential to maintain the overall health and well Methylcobalamin, Thiamine Mononitrate, Riboflavin, Pyridoxine HCI, Vitamin C. being of the body. Niacinamide & Calcium Pantothenate Capsules Pack: 20 x 15 Silver Strip Besule