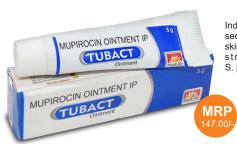

## Tubact

Mupiricin IP 2%

### INDICATIONS:

Indicated for the treatment of secondarily infected traumatic skin lesions due to susceptible strains of S. aureus & S. pyogenes.

Pack: 20 x 5 gm