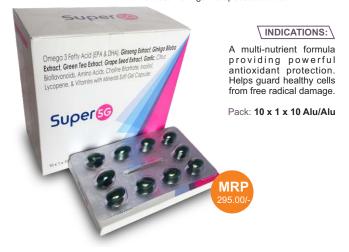

# Super 5G Green coffee extract + Green tea extract + Ginseng

Green coffee extract + Green tea extract + Ginseng extract + Ginkgo + Grape seed extract