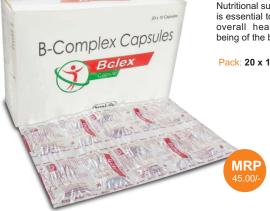

# **Bclex Forte**

Thiamine Mononitrate 2mg + Riboflavin 2mg + Pyridoxine HCL 0.5mg + Niacinamide 15mg + Calcium Pantothenate 1mg