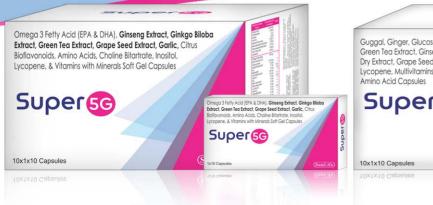

# Stay Healthy & Stay Fit with

# Super-5G & 10G Capsules

# Super 5G Green coffee extract + Green tea extract + Ginseng

Green coffee extract + Green tea extract + Ginseng extract + Ginkgo + Grape seed extract