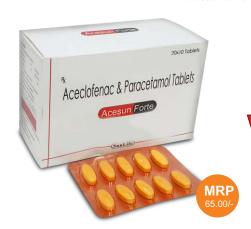

# Acesun Forte

Paracetamol IP 325mg + Aceclofenac IP 100mg

# Acesun Forte

Paracetamol IP 325mg + Aceclofenac IP 100mg

Aceclofenac, Serratiopeptidase

& Paracetamol Tablets

### INDICATIONS:

Indicated for the relief of pain and inflammation in osteoarthritis, rheumatoid arthritis and ankylosing spondylitis.

Also available in Alu/Alu pack - **MRP: 55.00/-**

Pack: 20 x 10 Blister