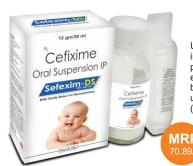

# **Sefexim-CV**

Cefixime 200mg + Potassium Clavulanate 125mg

# **Sefexim-OF**

Cefixime IP 200mg + Ofloxacillin IP 200mg

# Sefexim-200

Cefixime IP 200mg

# **Sefexim-AZ**

Cefixime IP 200mg + Azithromycin IP 250mg + Lactic Acid Bacillus