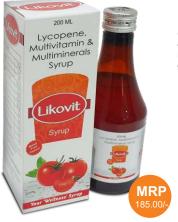

# Likovit

Lycopene Syrup

### INDICATIONS:

Cardiovascular diseases, diabetes, male & female infertility, convalescence & general debility.