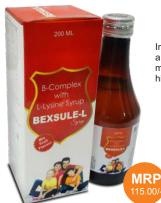

# **Bexsule-L**

B.complex with lycin Tonic

### INDICATIONS:

Improves general well being & agility in healthy people maintains good health in todays highly polluted environment.

Pack: 100 ml