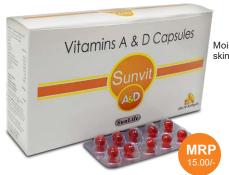

# **Sunvit A&D**

Vitamin A&D

### **INDICATIONS:** \

Moisturizing & sealing the skin, and aids in skin healing.

Pack: 20 x 10 Softgel