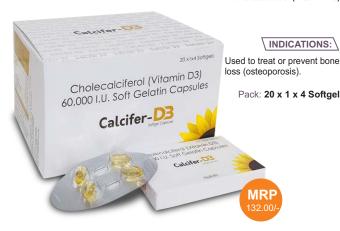

### INDICATIONS:

The Heavy Weight Crepe Bandage has a moderate compression to reduce swelling and to offer support following strains and sprains.

Pack: 6 cm

# Suncrepe

Crepe Bandage



### INDICATIONS:

The Heavy Weight Crepe Bandage has a moderate compression to reduce swelling and to offer support following strains and sprains.

Pack: 8 cm

Mon Crepe Bandag

Protect, Secul

Suncrepe

# Suncrepe Crepe Bandage

### INDICATIONS:

The Heavy Weight Crepe Bandage has a moderate compression to reduce swelling and to offer support following strains and sprains.

Pack: 10 cm

# Suncrepe



### INDICATIONS:

The Heavy Weight Crepe Bandage has a moderate compression to reduce swelling and to offer support following strains and sprains.

Pack: 15 cm

# Calcifer-D3

Cholecalciferol (Vitamin D3)



# Evesun-400

Vitamin E



### INDICATIONS:

Vitamin E is a nutrient your body needs to support your immune system and help your cells to regenerate. It also has antioxidant and anti-inflammatory properties that make getting enough essential to your everyday health. Vitamin E is most commonly known for its benefits for skin health and

Pack: 20 x 10 Softgel

# Gemsonil

Calcitriol, Calcium Carbonate & Zinc



# **Sun Rich**

Multivitamin & Multiminerals



# **Sunvital**

Multivitamin & Multiminerals with Ginsen

# **Sunvit A&D**

Vitamin A&D





### **INDICATIONS:** \

Moisturizing & sealing the skin, and aids in skin healing.

Pack: 20 x 10 Softgel

# Super 5G Green coffee extract + Green tea extract + Ginseng

Green coffee extract + Green tea extract + Ginseng extract + Ginkgo + Grap