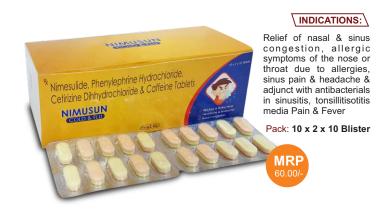

# Nimusun Cold & Flu

Nimesulide 100mg + Phenylephrine HCL 10mg + Cetirizine 5mg + Caffeine 30mg