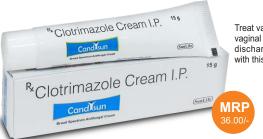

# **Candisun**

Clotrimazole IP 1% w/w

### INDICATIONS:

Used to treat skin infections such as athlete's foot, jock itch and ringworm. It also relieves symptoms such as burning, itching, cracking of the skin & discomfort caused by these infections.

Pack: 75 gm

Alosoft is shaped like a natural shell...protecting your skin & keeping it healthy & beautiful!

Pack: 75 gm