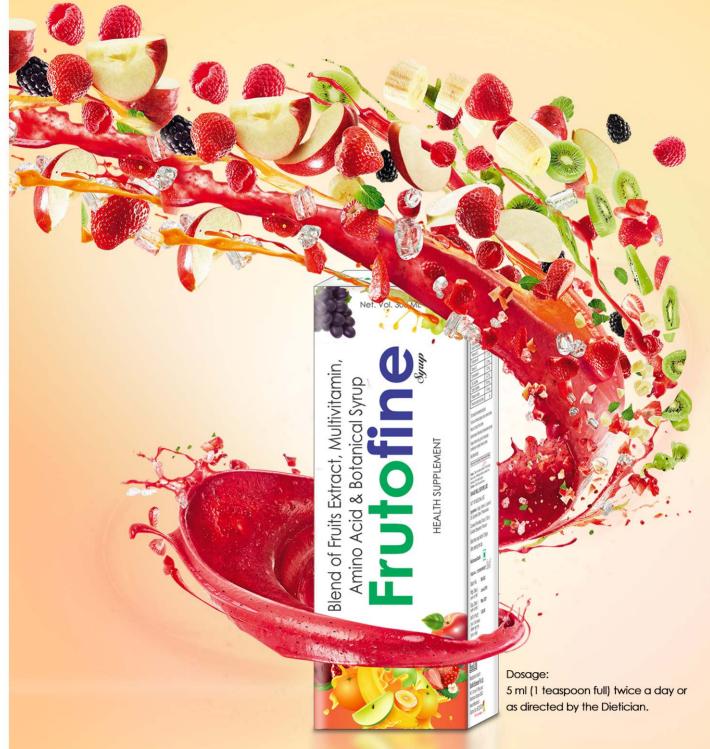

# **Frutofine**

Blend of fruit extracts + Multivitamin + Amino Acids & Botanical Syrup

### INDICATIONS:

Increases Stamina & overcome fatigue. Enhances concentration, retards ageing, and prolongs youthfulness. Rejuvenates the nervous system. Fights free radicals and prevents oxidative stress.

Pack: 300 ml

Net. Vol. 300 ML

# Frutofine Symp

Frutofine provide the body with a balanced combination of nutrients for maintaining good health and vitality. Increases Stamina & overcome fatigue. Enhances concentration, retards ageing, and prolongs youthfulness. Rejuvenates the nervous system. Fights free radicals and prevents oxidative stress. Meets daily needs of micro nutrients. Boosts-up the immune system. Scavenges free radicals. Essential for normal functioning of body. Helps in carbohydrate & protein metabolism.