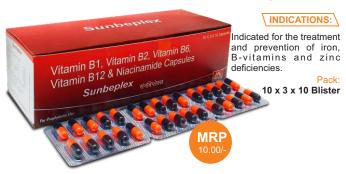

# **Sunbeplex**

Vitamin B1 IP 1mg + Vitamin B2 IP 1mg + Vitamin B6 IP 0.5mg + Vitamin B12 1mcg + Niacinamide IP 15mg