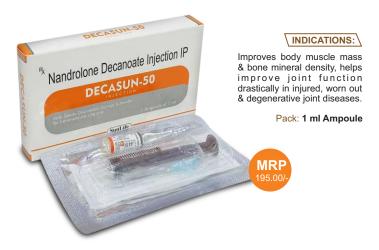

# **Decasun-25**

Nandrolone Decanoate IP 25mg

# Decasun-50

Nandrolone Decanoate IP 50mg