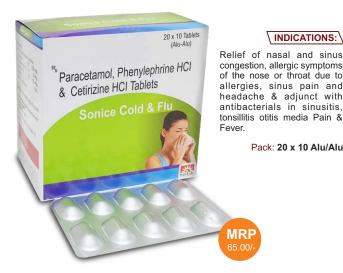

# **New Sonice Cold & Flu**

Nimesulide 100mg + Cetirizine 5mg + Phenylepherine 5mg + Caffeine 25mg

### INDICATIONS:

Relief of nasal & sinus congestion, allergic symptoms of the nose or throat due to allergies, sinus pain & headache & adjunct with antibacterials in sinusitis, tonsillitisotitis media Pain & Fever

Pack: 20 x 10 Alu/Alu