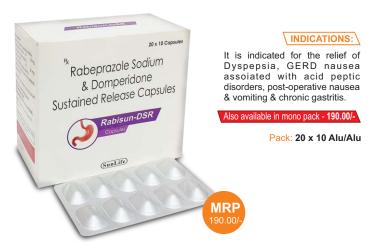

# Rabisun-DSR

Rabeprazole Sodium IP 20mg + Domperidone IP 30mg

## INDICATIONS: Indicated for the relief of pain and inflammation in

osteoarthritis, rheumatoid arthritis and ankylosing spondylitis.

Pack: 20 x 10 Alu/Alu