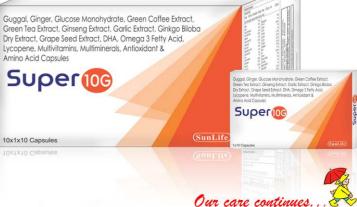

# **New Sucee**

Super 10G
Green coffee extract + Green tea extract + Ginseng extract

+ Ginkgo + Grape seed extract + Guggul + Ginger + Glucose

### INDICATIONS:

It is used to treat or prevent a lack of these nutrients which may occur in certain health conditions (e.g., anemia, pregnancy, poor diet, surgery recovery).

Pack: 200 ml