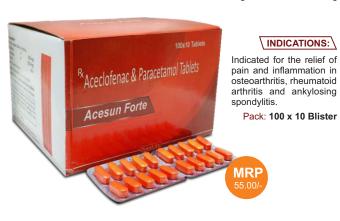

# Acesun Forte

Paracetamol IP 325mg + Aceclofenac IP 100mg

# Acesun Forte

Paracetamol IP 325mg + Aceclofenac IP 100mg

Aceclofenac, Serratiopeptidase

& Paracetamol Tablets

### INDICATIONS:

Indicated for the relief of pain and inflammation in osteoarthritis, rheumatoid arthritis and ankylosing spondylitis.

Also available in Alu/Alu pack - **MRP: 55.00/-**

Pack: 20 x 10 Blister