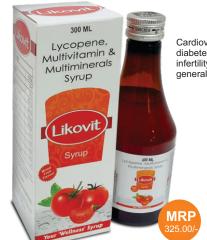

# Likovit

Lycopene Syrup

### **INDICATIONS:** \

Cardiovascular diseases, diabetes, male & female infertility, convalescence & general debility.

Pack: 300 ml