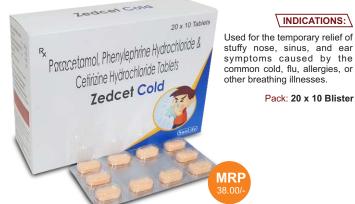

# **Zedcet Cold**

Paracetamol 500mg + Phenylepherine 10mg + Cetirizine 5mg

INDICATIONS:

Pack: 20 x 10 Blister

Thiamine Mononitrate 1mg + Riboflavin 1mg, Pyridoxine HCL 0.5mg + Cyanocobalamin 0.5mcg + Folic Acid 50mcg + Niacinamide 15mg +