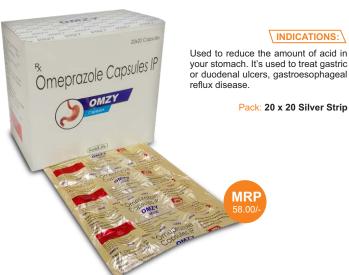

2mg

### INDICATIONS:

Used to relieve the symptoms of diarrhea that starts suddenly and lasts for a few days. It is also used to treat long-term diarrhea associated with other diseases.

Pack: 10 x 5 x 10 Blister



## Esmoz-DSR

Esomeprazole Magnesium Trihydrate IP 40mg



## Folic-Z

Carbonyl Iron 100mg + Zinc Sulphate Monohydrate IP 61.8mg + Folic Acid IP 1.5mg

### INDICATIONS:

Pregnancy induced anemia.

Pack: 20 x 15 Blister



# Itrasun-200

Itracanazole IP 200mg

# Moxnova-250

Amoxycillin Trihydrate IP 250mg





### INDICATIONS:

Acute otitis media, pneumonia, acute tonsillitis, dental infection, skin & soft tissue infection, gynecological infection, Bone & joints infection, urinary tract infection.

Pack: 10 x 3 x 10 Blister

# Moxnova-500

Amoxycillin Trihydrate IP 500mg







# Omzed-20

Omeprazole IP 20mg



# **Omzed-D**

Omeperazole IP 20mg + Domperidone IP 10mg



# Pentasun-DSR

Pantoprazole Sodium Sesquiyhdrate 40mg + Domperidone BP 30mg



# Rabisun-DSR

Rabeprazole Sodium IP 20mg + Domperidone IP 30mg



# **Spasmosun**

Dicyclomine Hcl IP 10mg + Paracetamol IP 325mg



# **Spasopox**

Tramadol HCL IP 50mg + Paracetamol IP 325mg + Dicyclomine HCL IP 10mg



# **Sunbeplex**

Vitamin B1 IP 1mg + Vitamin B2 IP 1mg + Vitamin B6 IP 0.5mg + Vitamin B12 1mcg + Niacinamide IP 15mg



# Sunbeplex

Vitamin B1 IP 1mg + Vitamin B2 IP 1mg + Vitamin B6 IP 0.5mg + Vitamin B12 1mcg + Niacinamide IP 15mg



# Wide Range of Eye & Ear Dropos



RECLOMETHASONE DIPROPIONATE & CHINOFORM CREAM

BECLOMETHASONE DIPROPIONATE & CHINOFORM CREAM

BECLOSUN-C

BECLOSUN-C SKIN

# **