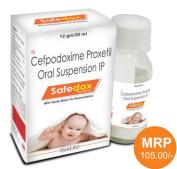

# **Safedox**

Cefopodoxime IP 50mg

### INDICATIONS:

Acute maxillary sinusitis, chronic bronchitis community -acquired pneumonia, gonorrhea, otitis media, phartngitis, tonsillitis, skin/skin structure infections & UTIS.

Pack: 30 ml