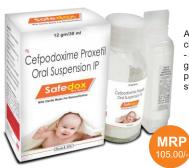

# **Safedox**

Cefopodoxime IP 50mg

### INDICATIONS:

Acute maxillary sinusitis, chronic bronchitis community -acquired pneumonia, gonorrhea, otitis media, phartngitis, tonsillitis, skin/skin structure infections & UTIS.

Pack: 30 ml WFI