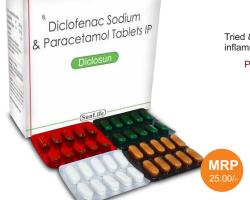

# **Diclosun**

Diclofenac Sodium IP 50mg + Paracetamol IP 250mg

### INDICATIONS:

Tried & trusted drug for pain & inflammation of any origin

Pack: 25 x 2 x 10 Blister

DOTables

\*Doxycycline Hyclate Tablets USP

Doxx