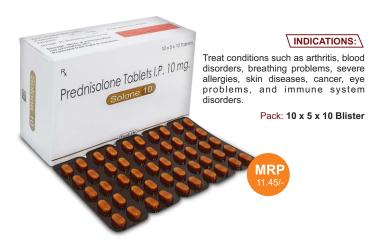

# Solone-10

Prednisolone IP 10mg

### INDICATIONS:

Treat conditions such as arthritis, blood disorders, breathing problems, severe allergies, skin diseases, cancer, eye problems, & immune system disorders.

> Pack: 10 x 8 x 10 Blister